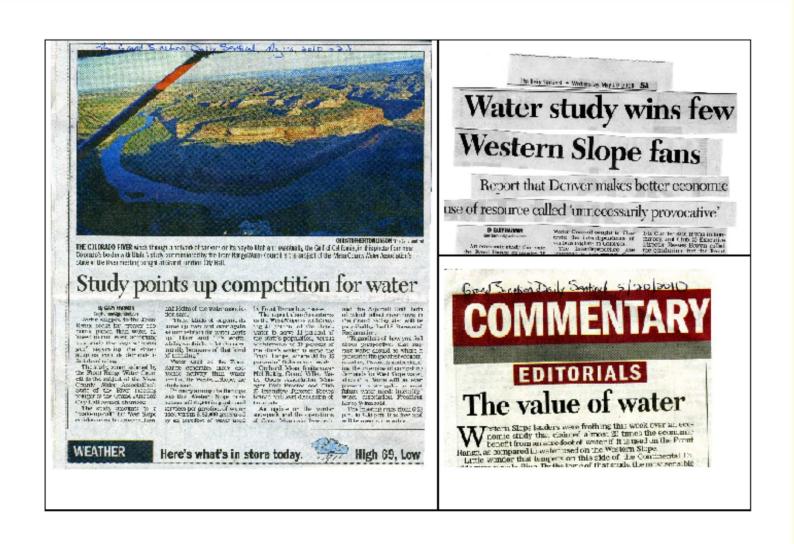

## Press Clips from 2010 Mesa County State of the River Co-Sponsored with the Colorado River District